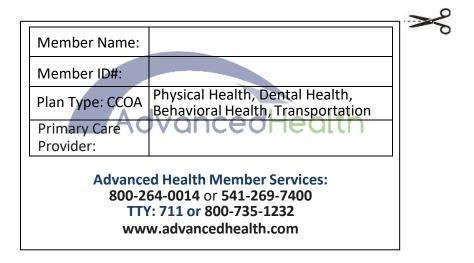

## **YOUR ID CARD:**

This is your Advanced Health ID card. It is front and back. Cut this card out and keep it with you always. Make sure to bring this card with you to your medical, dental and mental health appointments.